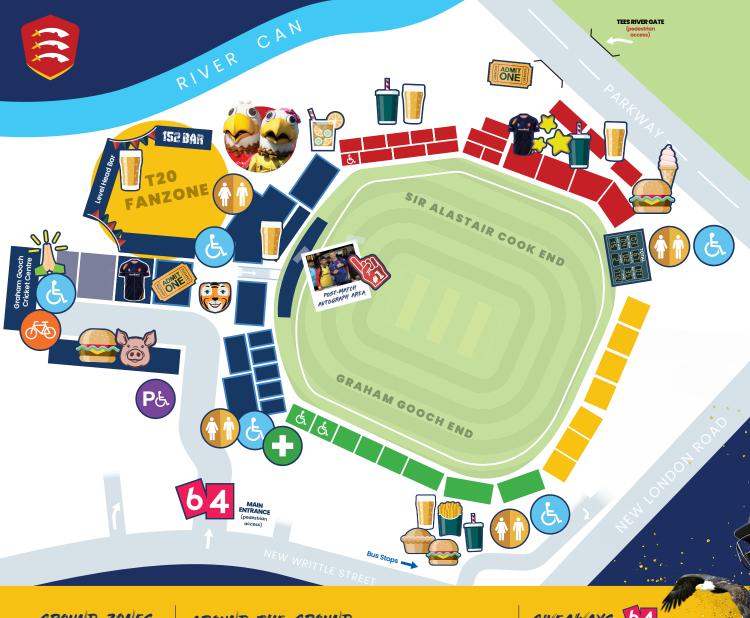

## GROUND ZONES

**RED ZONE** 

**YELLOW ZONE** 

**GREEN ZONE** 

**BLUE ZONE** 

## AROUND THE GROUND

**TOILETS** 

Pick up your T20 goodies on entry to the ground including Vitality Blast sunglasses, kid's activity books and 4 & 6 cards!

## FANZONE

Visit our Fanzone before play and enjoy music, 152 bar area and Q&A's with past & present players.