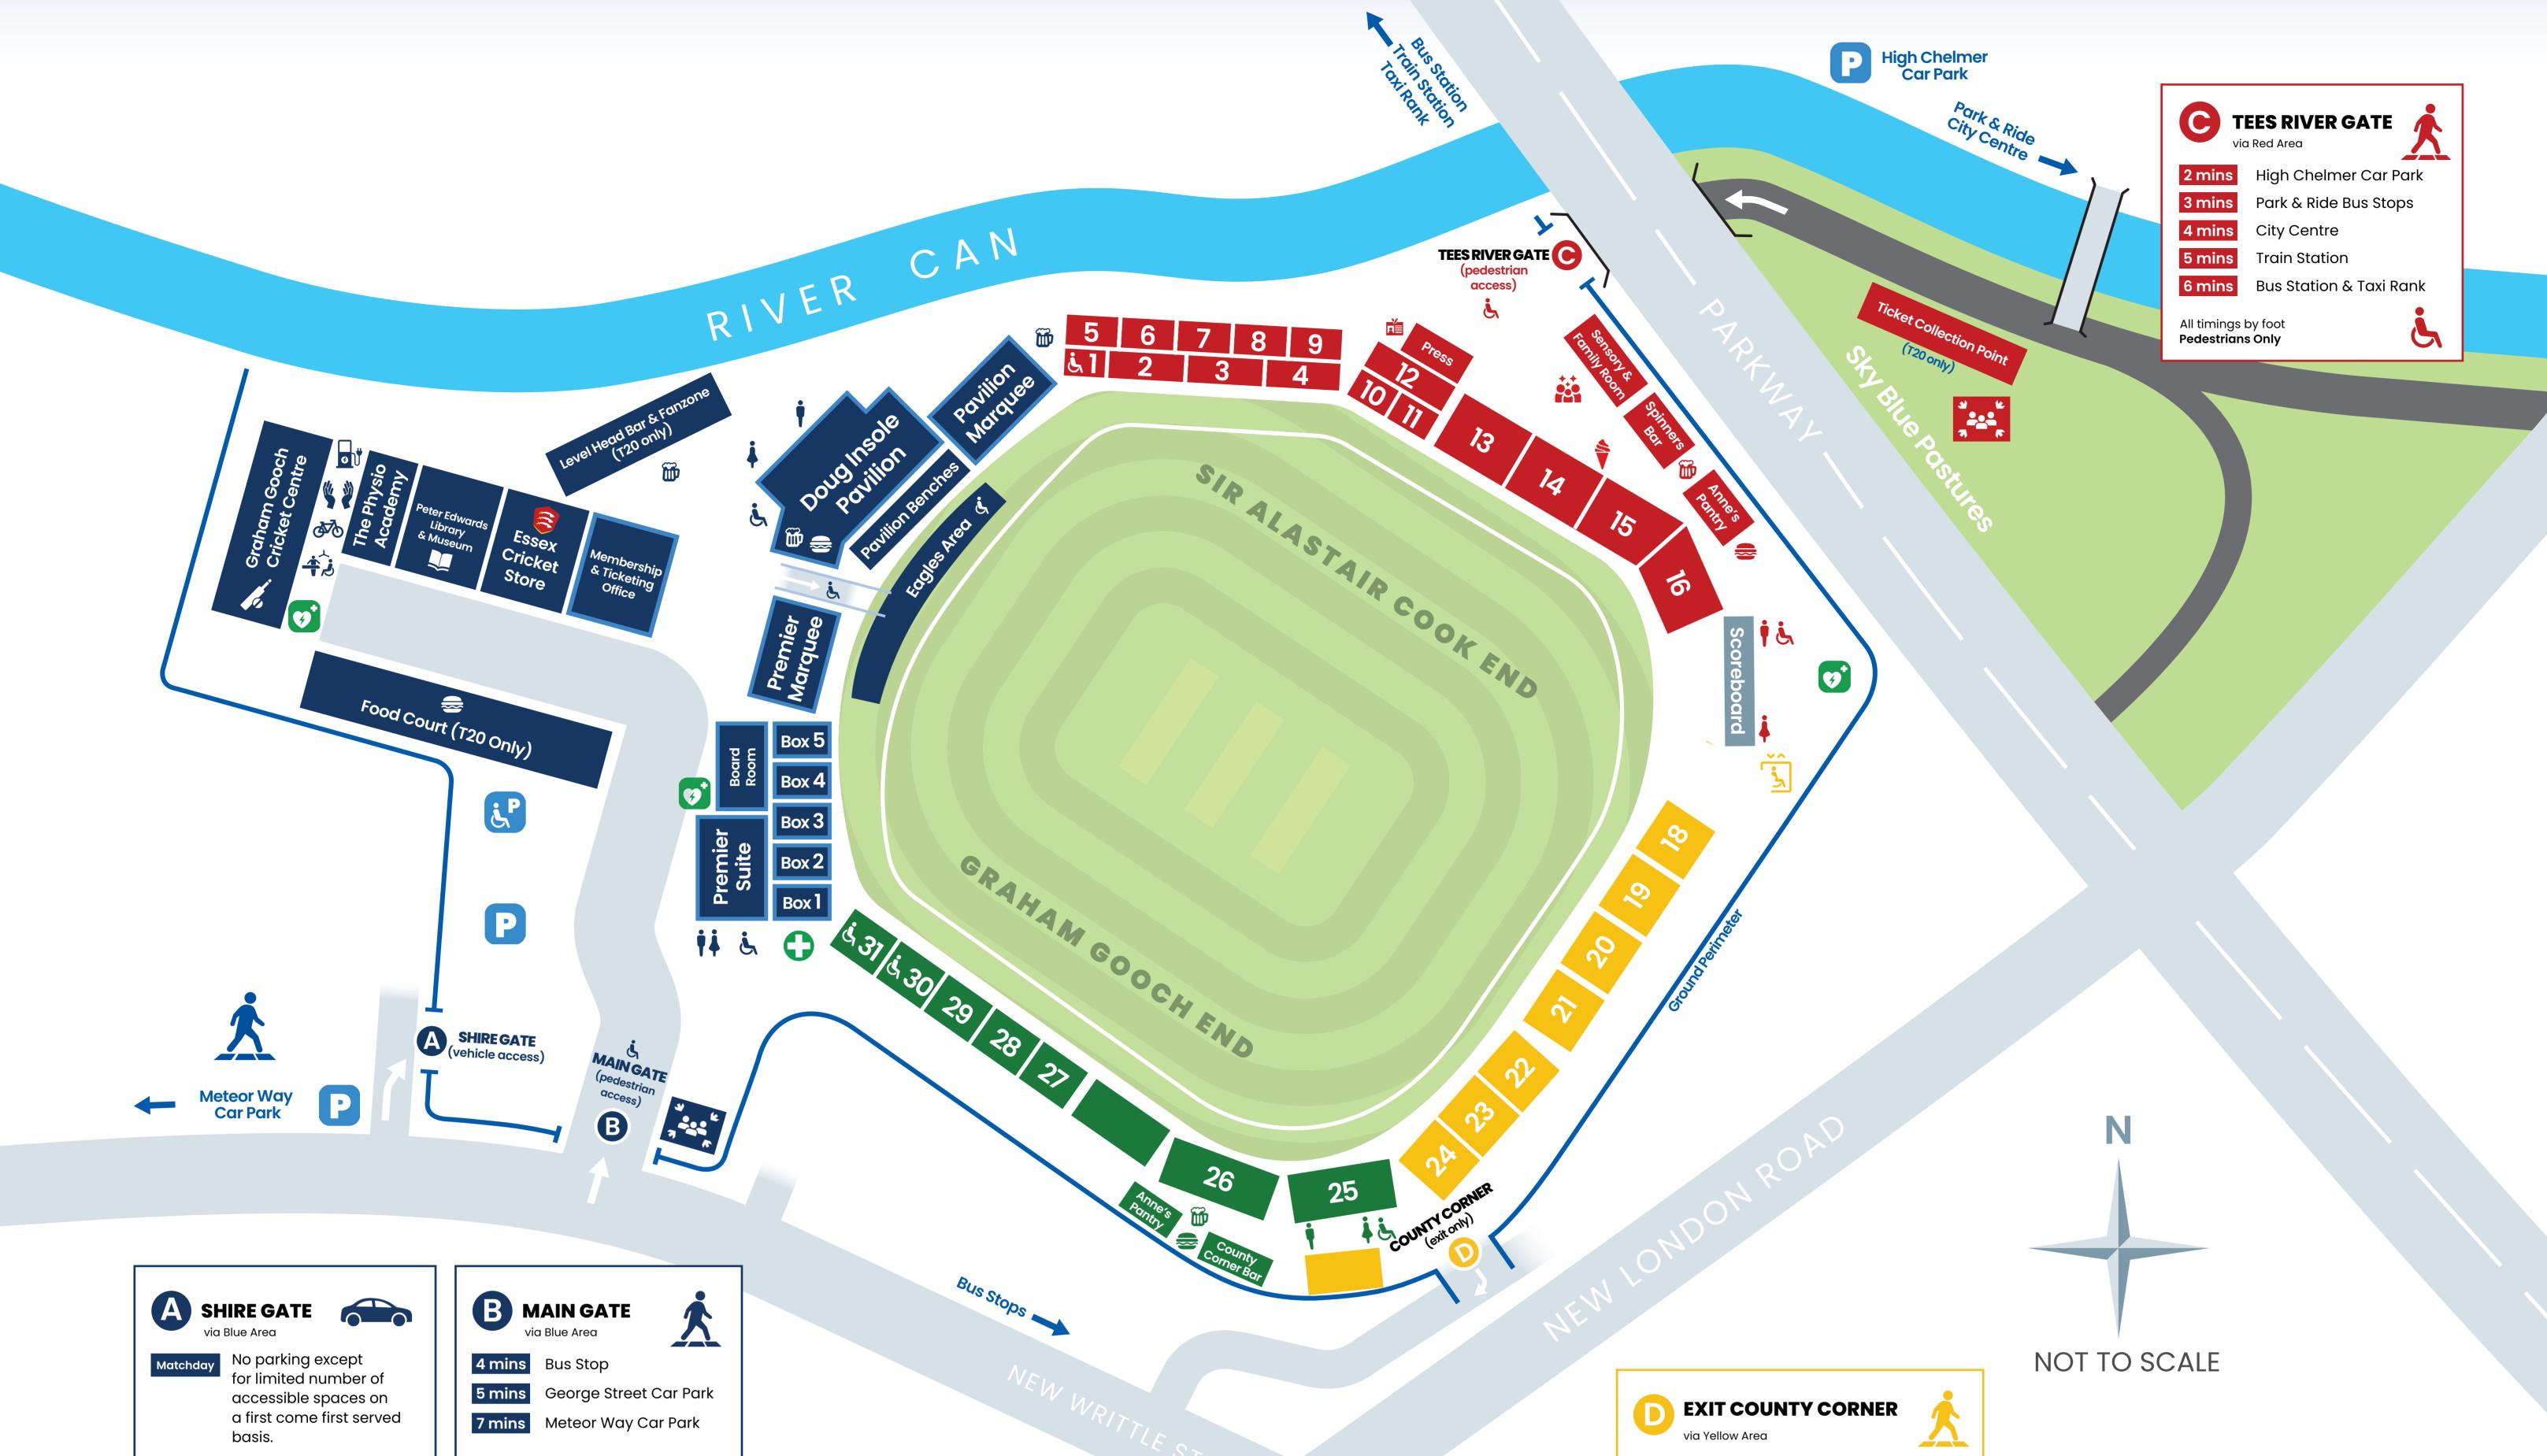

All timings by foot **Pedestrians Only** 

6

P George St Car Park

This exit will only be accessible in the event of an emergency.

Pedestrians Only

Tees

## **BLUE AREA**

Members & Executive Areas

| A                               | Main Gate                                          |                                |
|---------------------------------|----------------------------------------------------|--------------------------------|
| B                               | Shire Gate (Pay & Display Car Park on non-matchday | /s)                            |
| ن <b>ي</b> ٩                    | Accessible Parking                                 |                                |
| ক্ষ                             | Bike Racks                                         |                                |
| <b>†</b> ∔                      | Toilets                                            |                                |
| <u>ن</u> ہ                      | Eagles Area - Wheelchair Accessible                | VITALITY BLAST<br>MATCHES ONLY |
| 3 K                             | Fire Assembly Point                                |                                |
| <b>ö</b>                        | Bar                                                |                                |
|                                 | Food Court                                         | VITALITY BLAST<br>MATCHES ONLY |
| <b>D</b>                        | Riverside Bar                                      | VITALITY BLAST<br>MATCHES ONLY |
| <b>N</b>                        | lce Cream                                          |                                |
| <b>Ş</b>                        | The Essex Cricket Store                            |                                |
|                                 | Peter Edwards Museum & Libary                      |                                |
| The<br>Physiotherapy<br>Academy | The Physic Academy                                 |                                |

## **RED AREA**

Blocks 1 - 16

- Tees River Gate 0 VITALITY BLAST MATCHES ONLY **Ticket Collection Point** Tom Pearce Stand - Wheelchair Accessible Tom Pearce Stand Lower 1-4 Tom Pearce Stand Upper 5-9
- MDS Civil Engineering Stand Lower 10-11 MDS Civil Engineering Stand Upper 12
- **13-16** Greene King IPA Stand
- Press Box

## **YELLOW AREA**

Blocks 18 - 24

| EXIT County Corner   |                                        |
|----------------------|----------------------------------------|
| Moulsham Stand       |                                        |
| Felsted School Stand | Felsted                                |
| Wheelchair Lift      |                                        |
|                      | Moulsham Stand<br>Felsted School Stand |

- **GREEN AREA**
- Blocks 25 31

|                                                 | Food Court                                                                                                               | MATCHES ONLY                   | Press Box                                                              |                 |                                         | T. t.                                                                           |
|-------------------------------------------------|--------------------------------------------------------------------------------------------------------------------------|--------------------------------|------------------------------------------------------------------------|-----------------|-----------------------------------------|---------------------------------------------------------------------------------|
| Ĩ <b>p</b>                                      | Riverside Bar                                                                                                            | VITALITY BLAST<br>MATCHES ONLY | <b>†∔</b> Toilets                                                      |                 | 25 Tiptree Stand                        | Tipte                                                                           |
| •                                               | lce Cream                                                                                                                |                                | First Aid                                                              |                 | 26 Toomey Motor Group Stand             | Toome<br>Motor Group                                                            |
| •                                               | The Essex Cricket Store                                                                                                  |                                | Fire Assembly Point                                                    |                 | 27-31 The Kenton Group Stand            |                                                                                 |
|                                                 | Peter Edwards Museum & Libary                                                                                            |                                | Sensory & Family Room                                                  |                 | <b>30</b> The Kenton Group Alcohol-Free |                                                                                 |
| The<br>Physiotherapy<br>Academy<br>@ Chelmsford | The Physio Academy                                                                                                       |                                | 🔷 Ice Cream                                                            |                 | 31 The Kenton Group Family Stand        | MATCHES ON                                                                      |
| wyoort meansury / active solvabilitation        | Graham Gooch Cricket Centre                                                                                              |                                | Anne's Pantry                                                          | ANNE'S          | 30-31 The Kenton Group Stand - Whe      | elchair Accessible                                                              |
| Ŵ                                               | Faith Room                                                                                                               |                                | ն Spinners Bar                                                         |                 | <b>†∔</b> Toilets                       |                                                                                 |
|                                                 | Changing Places Toilet                                                                                                   |                                |                                                                        |                 | ն County Corner Bar                     |                                                                                 |
|                                                 |                                                                                                                          |                                |                                                                        |                 | Anne's Pantry Food Kiosk                |                                                                                 |
|                                                 |                                                                                                                          |                                |                                                                        |                 |                                         |                                                                                 |
| Exec                                            | utive Areas / Conference & Events - BLUE AREA                                                                            |                                |                                                                        |                 |                                         |                                                                                 |
| Exect                                           | Membership & Ticketing Office                                                                                            |                                |                                                                        |                 |                                         |                                                                                 |
|                                                 |                                                                                                                          |                                |                                                                        |                 |                                         |                                                                                 |
|                                                 | Membership & Ticketing Office                                                                                            |                                |                                                                        |                 |                                         |                                                                                 |
|                                                 | Membership & Ticketing Office<br>Executive Boxes (Boxes 1-5)                                                             | Scruttonbland                  | The Cloud County Ground, New Writtle St                                | treet, admin    | istration@essexcricket.ora.uk           | <b>F</b> /EssexCricket                                                          |
|                                                 | Membership & Ticketing Office<br>Executive Boxes (Boxes 1-5)<br>David Acfield Board Room                                 | Scruttonbland                  | • The Cloud County Ground, New Writtle St<br>Chelmsford, Essex CM2 0PG | treet, in admin | istration@essexcricket.org.uk           | FessexCricket                                                                   |
|                                                 | Membership & Ticketing Office<br>Executive Boxes (Boxes 1-5)<br>David Acfield Board Room<br>Scrutton Bland Premier Suite |                                |                                                                        |                 | istration@essexcricket.org.uk           | <ul> <li>FessexCricket</li> <li>@EssexCricket</li> <li>@essexcricket</li> </ul> |