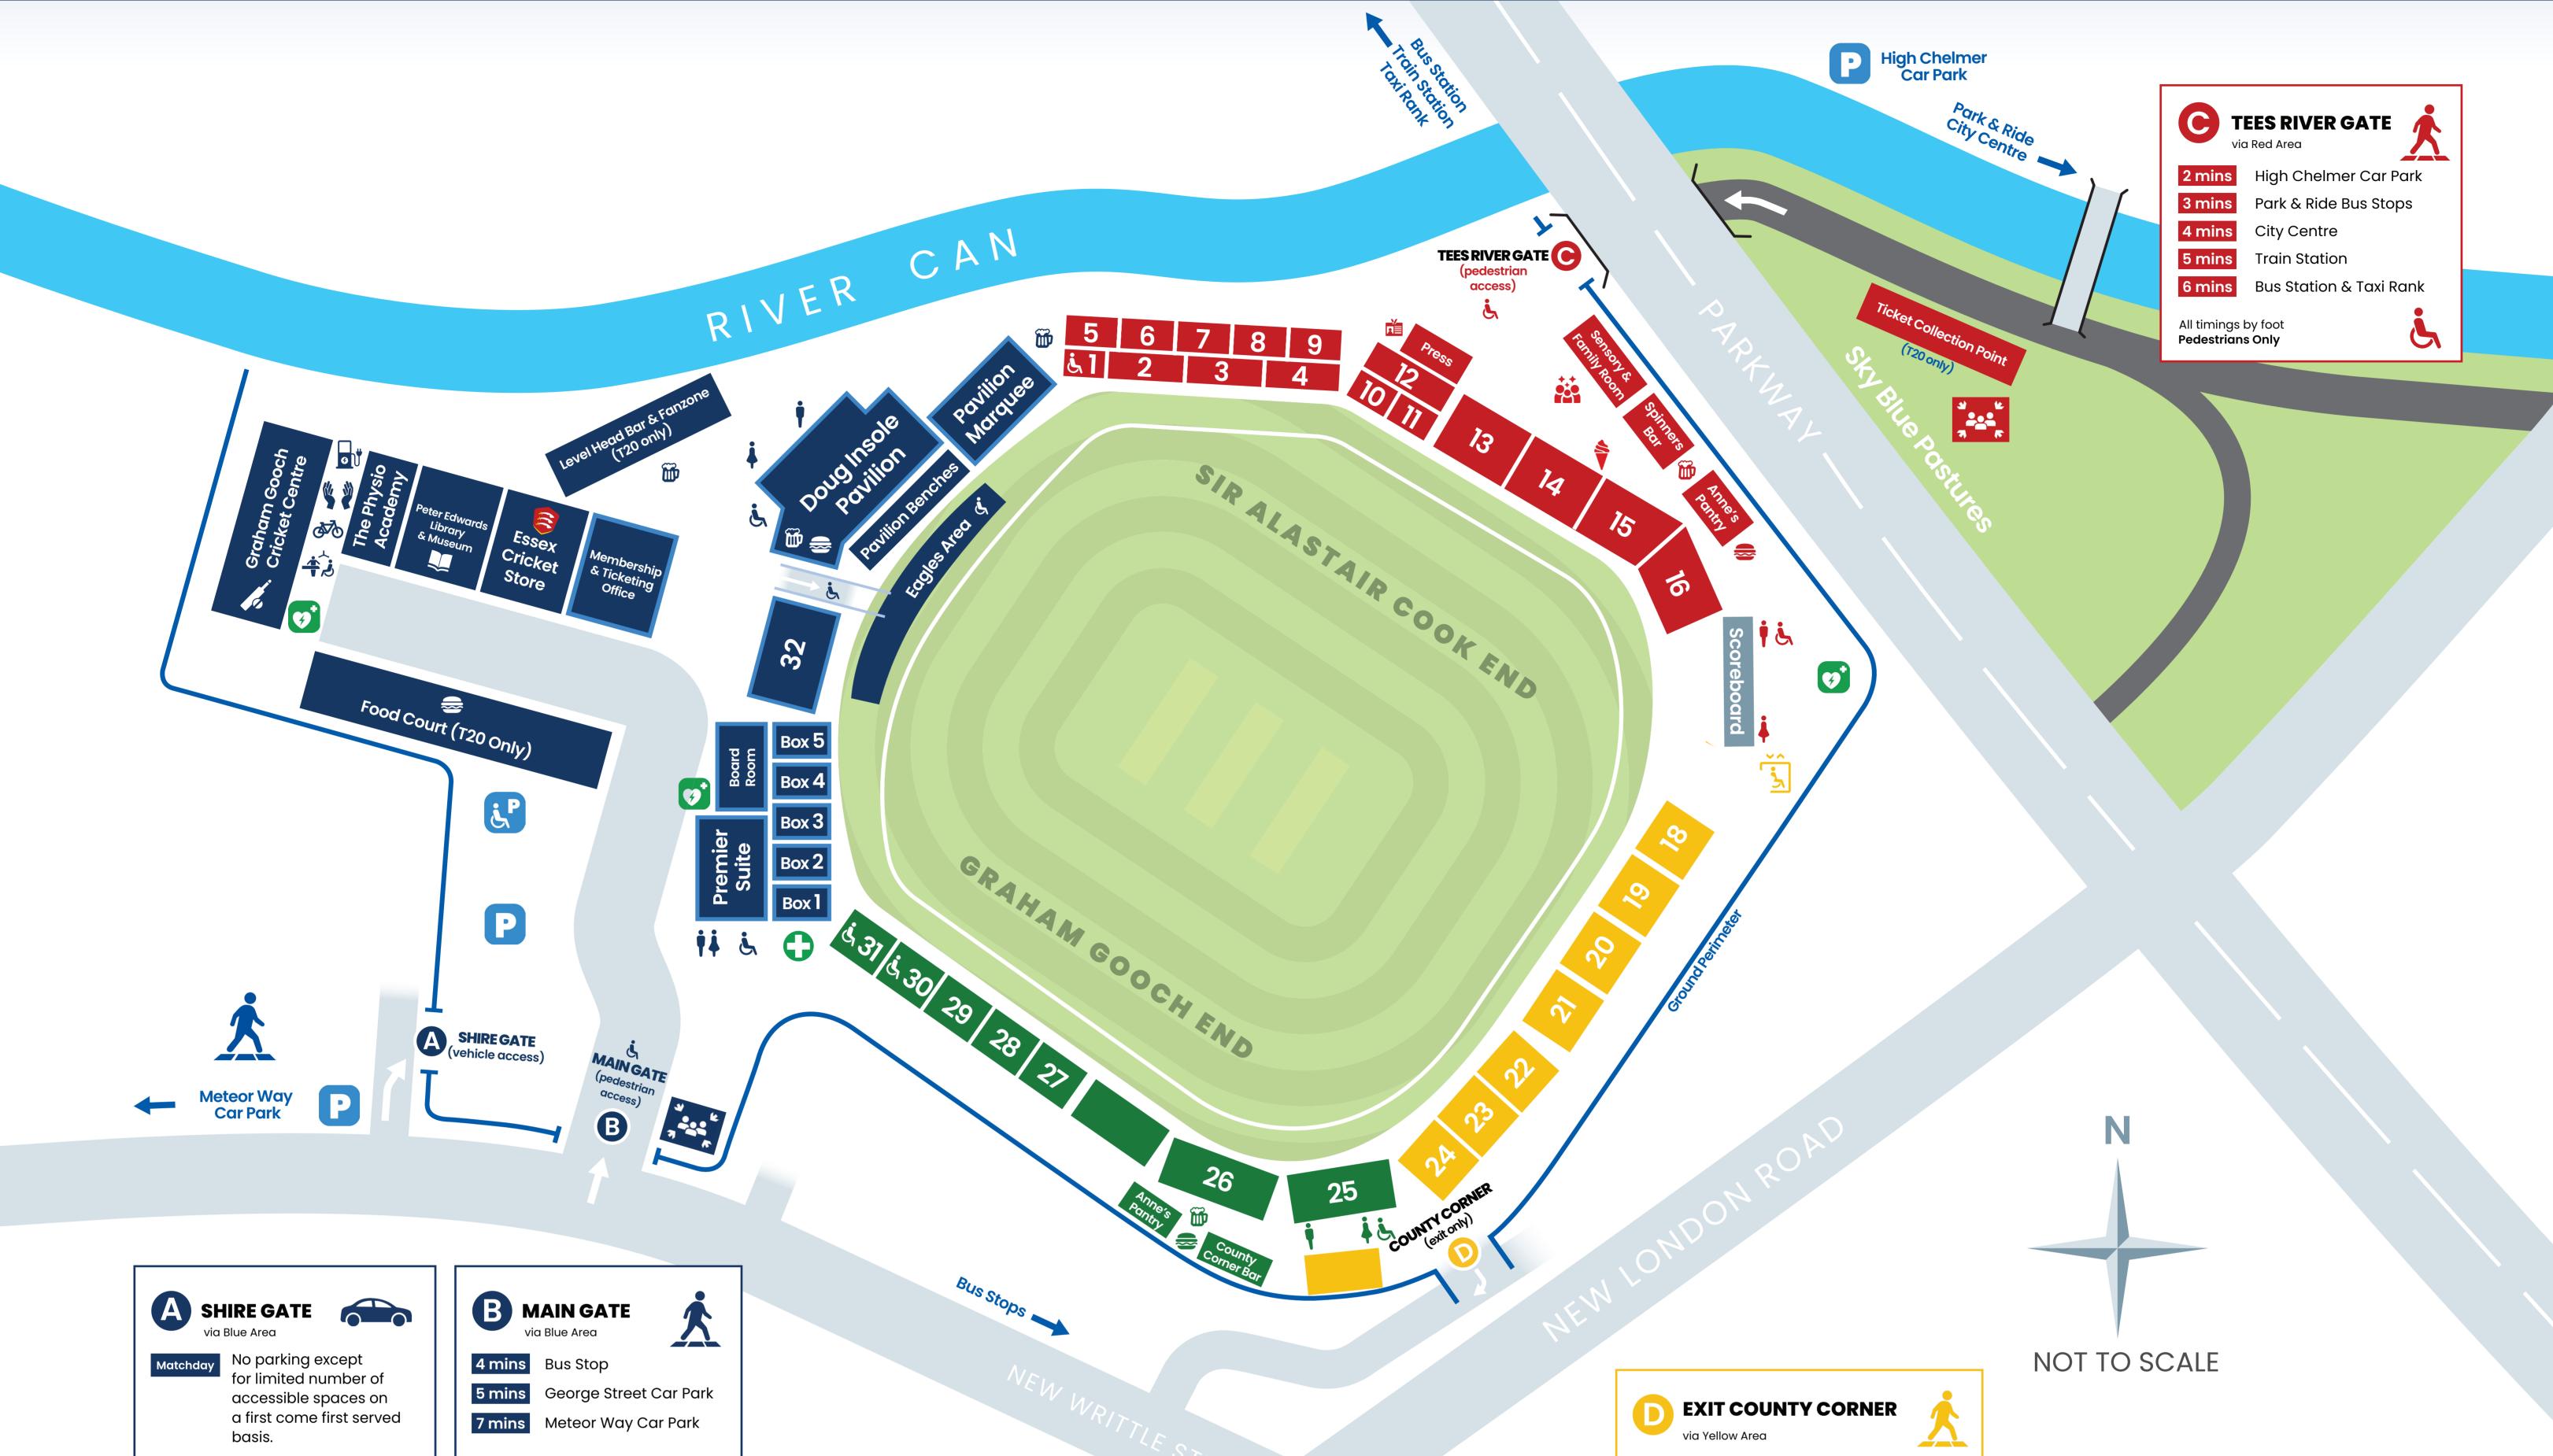

All timings by foot Pedestrians Only

6

Car Park

This exit will only be accessible in the event of an emergency.

Pedestrians Only

Tees

GREENE KING

## **BLUE AREA**

Members & Executive Areas

| A                               | Main Gate                                           |                                |
|---------------------------------|-----------------------------------------------------|--------------------------------|
| B                               | Shire Gate (Pay & Display Car Park on non-matchdays | ;)                             |
| <b>نی</b> ٩                     | Accessible Parking                                  |                                |
| <i>ক</i> ক                      | Bike Racks                                          |                                |
| <b>†</b> ∔                      | Toilets                                             |                                |
| فر                              | Eagles Area - Wheelchair Accessible                 | VITALITY BLAST<br>MATCHES ONLY |
| 7 K                             | Fire Assembly Point                                 |                                |
| <b>D</b>                        | Bar                                                 |                                |
|                                 | Food Court                                          | VITALITY BLAST<br>MATCHES ONLY |
| <b>D</b>                        | Riverside Bar                                       | VITALITY BLAST<br>MATCHES ONLY |
| \$                              | lce Cream                                           |                                |
| 8                               | The Essex Cricket Store                             |                                |
|                                 | Peter Edwards Museum & Libary                       |                                |
| The<br>Physiotherapy<br>Academy | The Physic Academy                                  |                                |

## **RED AREA**

Blocks 1 - 16

- Tees River Gate C VITALITY BLAST MATCHES ONLY **Ticket Collection Point** Tom Pearce Stand - Wheelchair Accessible Tom Pearce Stand Lower 1-4 Tom Pearce Stand Upper 5-9 **10-11** MDS Civil Engineering Stand Lower
  - MDS Civil Engineering Stand Upper
- **13-16** Greene King IPA Stand
- Press Box

12

## **YELLOW AREA**

Blocks 18 - 24

| EXIT County Corner   |                                        |
|----------------------|----------------------------------------|
| Moulsham Stand       |                                        |
| Felsted School Stand | Felsted                                |
| Wheelchair Lift      |                                        |
|                      | Moulsham Stand<br>Felsted School Stand |

| Blocks | 25 | - 31 |
|--------|----|------|
|--------|----|------|

| erside Bar                                         | VITALITY BLAST<br>MATCHES ONLY                                                                                                                                                      |                                                                                                                        |                                                                                                                    |                                                                                                                    |                                                                                                                      |                                                                                                                                                                                                                 |                                                                                                                                                                                                                                                                                                                                                                                                                                                                                                                                                                                                                                                                                                                                                                                                                                                                                                             |
|----------------------------------------------------|-------------------------------------------------------------------------------------------------------------------------------------------------------------------------------------|------------------------------------------------------------------------------------------------------------------------|--------------------------------------------------------------------------------------------------------------------|--------------------------------------------------------------------------------------------------------------------|----------------------------------------------------------------------------------------------------------------------|-----------------------------------------------------------------------------------------------------------------------------------------------------------------------------------------------------------------|-------------------------------------------------------------------------------------------------------------------------------------------------------------------------------------------------------------------------------------------------------------------------------------------------------------------------------------------------------------------------------------------------------------------------------------------------------------------------------------------------------------------------------------------------------------------------------------------------------------------------------------------------------------------------------------------------------------------------------------------------------------------------------------------------------------------------------------------------------------------------------------------------------------|
|                                                    |                                                                                                                                                                                     | <b>Ϋ∔</b>                                                                                                              | Toilets                                                                                                            |                                                                                                                    | 25                                                                                                                   | Tiptree Stand                                                                                                                                                                                                   | Jý.                                                                                                                                                                                                                                                                                                                                                                                                                                                                                                                                                                                                                                                                                                                                                                                                                                                                                                         |
| Cream                                              |                                                                                                                                                                                     | 0                                                                                                                      | First Aid                                                                                                          |                                                                                                                    | 26                                                                                                                   | Toomey Motor Group Stand                                                                                                                                                                                        | <b>T</b> on<br>Motor Gr                                                                                                                                                                                                                                                                                                                                                                                                                                                                                                                                                                                                                                                                                                                                                                                                                                                                                     |
| e Essex Cricket Store                              |                                                                                                                                                                                     | 3 E                                                                                                                    | Fire Assembly Point                                                                                                |                                                                                                                    | 27-3                                                                                                                 | 1 The Kenton Group Stand                                                                                                                                                                                        |                                                                                                                                                                                                                                                                                                                                                                                                                                                                                                                                                                                                                                                                                                                                                                                                                                                                                                             |
| er Edwards Museum & Libary                         |                                                                                                                                                                                     |                                                                                                                        | Sensory & Family Room                                                                                              |                                                                                                                    | 30                                                                                                                   | The Kenton Group Alcohol-Free Sto                                                                                                                                                                               | and                                                                                                                                                                                                                                                                                                                                                                                                                                                                                                                                                                                                                                                                                                                                                                                                                                                                                                         |
| ,                                                  |                                                                                                                                                                                     | \$                                                                                                                     | Ice Cream                                                                                                          |                                                                                                                    | 31                                                                                                                   | The Kenton Group Family Stand                                                                                                                                                                                   | VITALITY E<br>MATCHES                                                                                                                                                                                                                                                                                                                                                                                                                                                                                                                                                                                                                                                                                                                                                                                                                                                                                       |
|                                                    |                                                                                                                                                                                     | -                                                                                                                      | Anne's Pantry                                                                                                      | ANNE'S                                                                                                             | 30-3                                                                                                                 | The Kenton Group Stand - Wheelch                                                                                                                                                                                | hair Accessible                                                                                                                                                                                                                                                                                                                                                                                                                                                                                                                                                                                                                                                                                                                                                                                                                                                                                             |
|                                                    |                                                                                                                                                                                     | <b>ö</b>                                                                                                               | Spinners Bar                                                                                                       |                                                                                                                    | <b>†∔</b>                                                                                                            | Toilets                                                                                                                                                                                                         |                                                                                                                                                                                                                                                                                                                                                                                                                                                                                                                                                                                                                                                                                                                                                                                                                                                                                                             |
|                                                    |                                                                                                                                                                                     |                                                                                                                        |                                                                                                                    |                                                                                                                    | <b>b</b>                                                                                                             | County Corner Bar                                                                                                                                                                                               |                                                                                                                                                                                                                                                                                                                                                                                                                                                                                                                                                                                                                                                                                                                                                                                                                                                                                                             |
|                                                    |                                                                                                                                                                                     |                                                                                                                        |                                                                                                                    |                                                                                                                    |                                                                                                                      | Anne's Pantry Food Kiosk                                                                                                                                                                                        |                                                                                                                                                                                                                                                                                                                                                                                                                                                                                                                                                                                                                                                                                                                                                                                                                                                                                                             |
| Areas / Conference & Events - BLUE AREA            |                                                                                                                                                                                     |                                                                                                                        |                                                                                                                    |                                                                                                                    |                                                                                                                      |                                                                                                                                                                                                                 |                                                                                                                                                                                                                                                                                                                                                                                                                                                                                                                                                                                                                                                                                                                                                                                                                                                                                                             |
| mbership & Ticketing Office                        |                                                                                                                                                                                     |                                                                                                                        |                                                                                                                    |                                                                                                                    |                                                                                                                      |                                                                                                                                                                                                                 |                                                                                                                                                                                                                                                                                                                                                                                                                                                                                                                                                                                                                                                                                                                                                                                                                                                                                                             |
|                                                    |                                                                                                                                                                                     |                                                                                                                        |                                                                                                                    |                                                                                                                    |                                                                                                                      |                                                                                                                                                                                                                 |                                                                                                                                                                                                                                                                                                                                                                                                                                                                                                                                                                                                                                                                                                                                                                                                                                                                                                             |
| cutive Boxes (Boxes 1-5)                           |                                                                                                                                                                                     |                                                                                                                        |                                                                                                                    |                                                                                                                    |                                                                                                                      |                                                                                                                                                                                                                 |                                                                                                                                                                                                                                                                                                                                                                                                                                                                                                                                                                                                                                                                                                                                                                                                                                                                                                             |
| cutive Boxes (Boxes 1-5)<br>vid Acfield Board Room |                                                                                                                                                                                     |                                                                                                                        |                                                                                                                    |                                                                                                                    |                                                                                                                      |                                                                                                                                                                                                                 |                                                                                                                                                                                                                                                                                                                                                                                                                                                                                                                                                                                                                                                                                                                                                                                                                                                                                                             |
|                                                    | scruttonbland                                                                                                                                                                       | 0                                                                                                                      | Ambassador Cruise Line Ground.                                                                                     | adminis                                                                                                            | tratior                                                                                                              | n@essexcricket.org.uk                                                                                                                                                                                           | EssexCricket                                                                                                                                                                                                                                                                                                                                                                                                                                                                                                                                                                                                                                                                                                                                                                                                                                                                                                |
| vid Acfield Board Room                             | Scruttonbland<br>woodland                                                                                                                                                           | Q                                                                                                                      | <b>Ambassador Cruise Line Gr</b> ound,<br>New Writtle Street, Chelmsford, Essex CM2 0PG                            | <b>adminis</b>                                                                                                     | tratior                                                                                                              | n@essexcricket.org.uk                                                                                                                                                                                           | F /EssexCricket Ø @EssexCricket                                                                                                                                                                                                                                                                                                                                                                                                                                                                                                                                                                                                                                                                                                                                                                                                                                                                             |
| e<br>al<br>al                                      | er Edwards Museum & Libary<br>Physio Academy<br>nam Gooch Cricket Centre<br>n Room<br>nging Places Toilet<br>Areas / Conference & Events - BLUE AREA<br>nbership & Ticketing Office | Physio Academy<br>nam Gooch Cricket Centre<br>n Room<br>nging Places Toilet<br>Areas / Conference & Events - BLUE AREA | Physio Academy   nam Gooch Cricket Centre   n Room   nging Places Toilet   Areas / Conference & Events - BLUE AREA | Physio Academy   nam Gooch Cricket Centre   n Room   nging Places Toilet   Areas / Conference & Events - BLUE AREA | Physio Academy   nam Gooch Cricket Centre   n Room   nging Places Toilet     Areas / Conference & Events - BLUE AREA | arr Edwards Museum & Libary Sensory & Family Room   Physio Academy Ice Cream   nam Gooch Cricket Centre Image: Sensory & Family Room   n Room Image: Sensory & Family Room   in ging Places Toilet Spinners Bar | ir Edwards Museum & Libary   Physio Academy   nam Gooch Cricket Centre   n Room   nging Places Toilet     Areas / Conference & Events - BLUE AREA     Areas / Conference & Events - BLUE AREA     Serisbry & Puthing Room     Serisbry & Puthing Room     Spinners Bar     Spinners Bar <tr< td=""></tr<> |